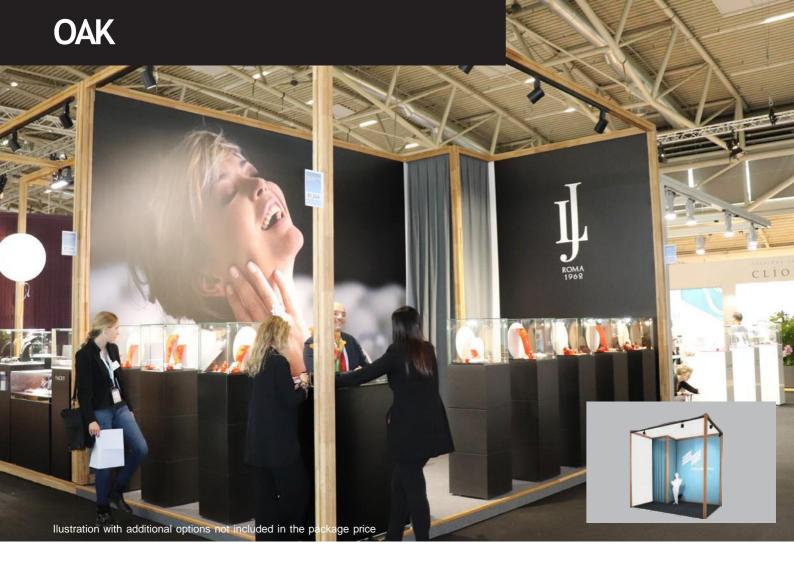

## **DESIGN**

- Sustainable oak stand, 3 or 4 m high. Basic wood design
   Expo system full oak, made of 95 × 95 mm cross-section oak uprights and oak frames grooved and milled: all metal connections are milled and mounted with hidden stainless steel bolts.
- 1 m² cabin with curtain.
  Curtain colors: black, gray and white.

· Lighting:

Up to 29 m² 3 × LED-Spotlights Bavyera, black. Model 4.500 lm, 40W I 30° I 840, L / W / H: 110 x 210 mm. Including 1x LKM busbar Quadro, black. 2 x LED spotlights additionally included per 10 m² stand space.

## · Signage:

A back-wall surface is printed with environmentally friendly Decolight B1 foil, equipped with textile tarpaulin and lip piping system, digital printing with data provided by the customer.

· Power:

3 kW electrical connection with fuse box.

· Carpeting:

Standard needle felt, black or gray. Raised floor with aluminum edging. The carpet color can be changed at extra charge.

· Furniture:

Furniture is not included in the stand package. If interested, we can send you a catalog with furniture suitable for this stand type.

Corner stands include one wall with a printed graphic, the 2. wall is white. Graphic print for the second wall can be ordered for extra charge. For row stands, an extra charge is raised for the 3. wall. The OAK stand type is limited to quantity.